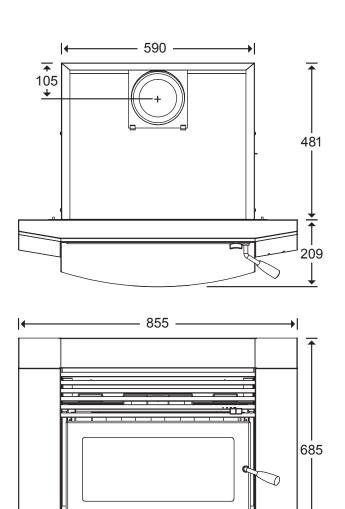

## INSERT SPECIFICATIONS PAGE 1 OF 2

Clean Air 2013

MEASUREMENTS EXCLUDE INSULATING BLANKET
All dimensions are in millimetres.
All dimensions are set as a minimum guide only.

| Water<br>Heating Option | Floor<br>Protector | Emissions | Efficiency |
|-------------------------|--------------------|-----------|------------|
| No                      | Non insulated      | 0.69g/kg  | 66%        |