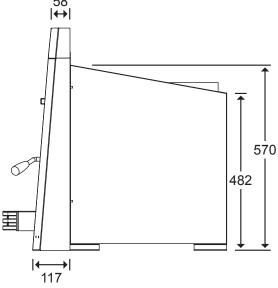

## INSERT SPECIFICATIONS PAGE 1 OF 2

Clean Air 2013

MEASUREMENTS EXCLUDE INSULATING BLANKET
All dimensions are in millimetres.
All dimensions are set as a minimum guide only.

| Water<br>Heating Option | Floor<br>Protector | Emissions | Efficiency |
|-------------------------|--------------------|-----------|------------|
| No                      | Non insulated      | 0.69g/kg  | 66%        |