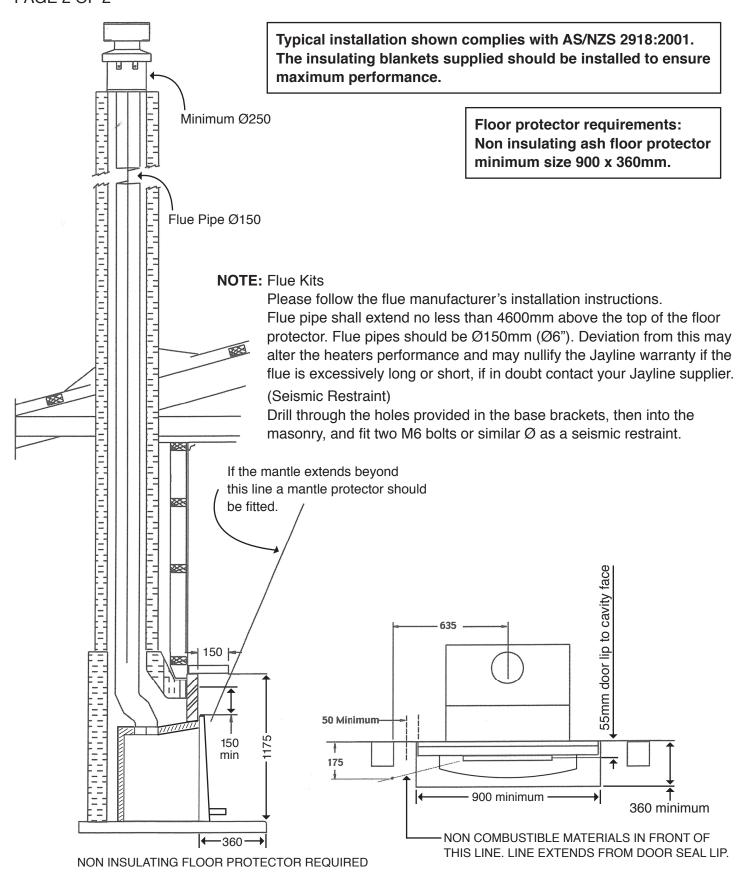

## INSERT SPECIFICATIONS PAGE 1 OF 2

Clean Air 2013







MEASUREMENTS EXCLUDE INSULATING BLANKET
All dimensions are in millimetres.
All dimensions are set as a minimum guide only.

| Water<br>Heating Option | Floor<br>Protector | Emissions | Efficiency |
|-------------------------|--------------------|-----------|------------|
| No                      | Non insulated      | 0.69g/kg  | 66%        |

THIS MODEL HAS BEEN TESTED TO AS/NZS 2918:2001 AND IF INSTALLED IN ACCORDANCE WITH THESE SPECIFICATIONS THE HEATER COMPLIES WITH AS/NZS 2918:2001 including Appendix E.

Clean Air Authorisation #141268



## INSERT SPECIFICATIONS PAGE 2 OF 2

Clean Air 2013