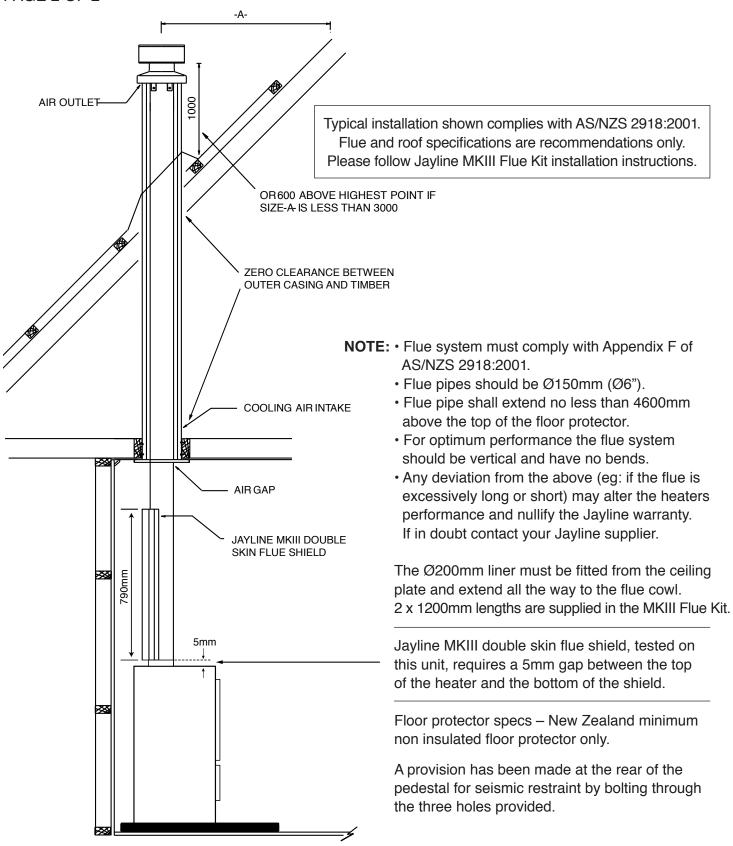

This model has been tested to AS/NZS 2918:2001

IF INSTALLED IN ACCORDANCE WITH THESE SPECIFICATIONS THE HEATER COMPLIES WITH AS/NZS 2918:2001 including Appendix F. The minimum clearance to combustible may be reduced if the combustible walls are shielded with an approved non-combustible material. Details of suitable shielding materials and appropriate clearance reduction factors are present in Section 3 of AS/NZS 2918:2001.

## MODEL: CLEAN AIR / ECAN CM1

IF INSTALLED IN ACCORDANCE WITH THESE SPECIFICATIONS THE HEATER COMPLIES WITH AS/NZS 2918:2001 including Appendix F.