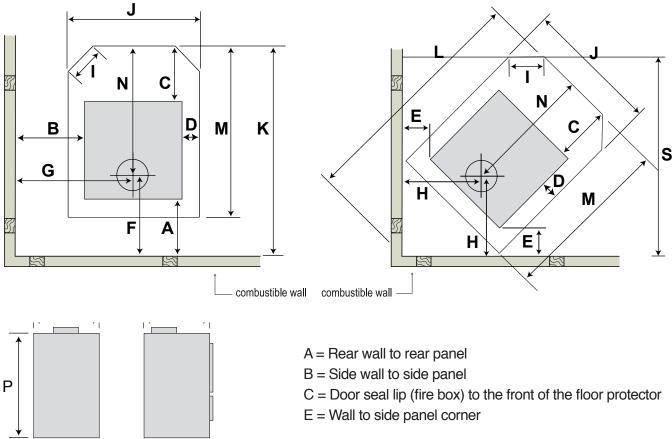

## WALLTHERM AIR®

FREESTANDING SPECIFICATIONS PAGE 1 OF 2 MODEL: CLEAN AIR / ECAN CM1

All dimensions are in millimetres. All dimensions are set as a minimum guide only.

Minimum clearance requirements to combustible with Jayline MKIII flue kit and 790mm double skin flue shield

| Α   | в   | С   | D  | E   | F   | G   | н   | I   | J   | к    | L    | М   | N   | Р    | Q   | R   | S    |
|-----|-----|-----|----|-----|-----|-----|-----|-----|-----|------|------|-----|-----|------|-----|-----|------|
| 200 | 460 | 300 | 95 | 350 | 386 | 700 | 651 | 134 | 670 | 1050 | 1585 | 950 | 664 | 1250 | 480 | 550 | 1290 |

This model has been tested to AS/NZS 2918:2001

IF INSTALLED IN ACCORDANCE WITH THESE SPECIFICATIONS THE HEATER COMPLIES WITH AS/NZS 2918:2001 including Appendix F. The minimum clearance to combustible may be reduced if the combustible walls are shielded with an approved non-combustible material. Details of suitable shielding materials and appropriate clearance reduction factors are present in Section 3 of AS/NZS 2918:2001.